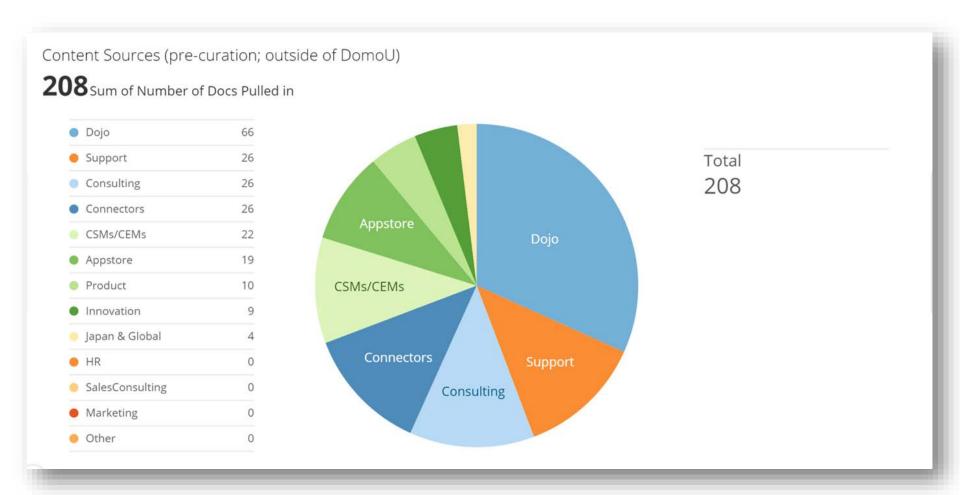

#### What Can You Do Tomorrow?

- What processes?
- Sponsor?
  - What Management or Executive Advocates do you have?
- What content sources exist in your organization?
  - Obvious
  - Not so obvious
- What can you do to grease the hinges on those closed doors?