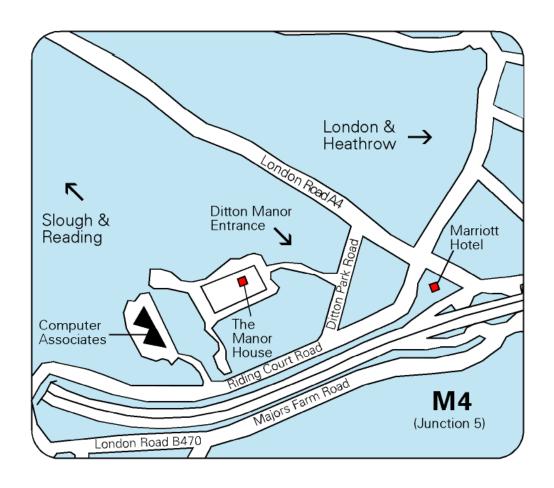

#### By Car

Leave the M4 at Junction 5 and follow the signs for Langley. Go straight over the set of traffic lights (Marriott Hotel on the left). Ditton Park Road will be on your left after the Harvester. Once on Ditton Park Road, Ditton Manor is half way down on your right.

#### **LOCATION MAP**